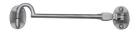

# **Cabin Hook**

C1530 6-SC

Heritage Brass Cabin Hook 6" Satin Chrome finish

Material:Finish:Solid BrassSatin Chrome

## **Product Dimensions** (All dimensions are in millimeters unless otherwise indicated)

Length 152