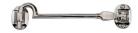

# **Cabin Hook**

C1530 6-PNF

Heritage Brass Cabin Hook 6" Polished Nickel finish

Material: Finish:

Solid Brass Polished Nickel Finish

#### **Available Sizes**

**\_** 

**F** 

102 mm 152 mm

**Product Dimensions** (All dimensions are in millimeters unless otherwise indicated)

Length 152