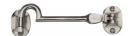

# **Cabin Hook**

Heritage Brass Cabin Hook 4" Satin Nickel finish

Material:Finish:Solid BrassSatin Nickel

### **Available Sizes**

F-4

**I** 

102 mm 152 mm

**Product Dimensions** (All dimensions are in millimeters unless otherwise indicated)

Length 102