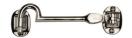

# **Cabin Hook**

Heritage Brass Cabin Hook 4" Polished Nickel finish

Material: Finish:

Solid Brass Polished Nickel Finish

#### **Available Sizes**

**6** 

**\_** 

102 mm 152 mm

**Product Dimensions** (All dimensions are in millimeters unless otherwise indicated)

Length 102