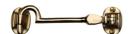

# **Cabin Hook**

C1530 4-PB

Heritage Brass Cabin Hook 4" Polished Brass finish

Material: Finish:
Solid Brass Polished Brass

## **Product Dimensions** (All dimensions are in millimeters unless otherwise indicated)

Length

102