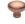

# **Victorian Oval Cabinet Knob**

C114 38-SRG

Heritage Brass Cabinet Knob Oval Design 38mm Satin Rose Gold finish

Material: Finish:

Solid Brass Satin Rose Gold

#### **Available Finishes**

Finish

Matt Black

**Available Sizes** 

32 mm

38 mm

**Product Dimensions** (All dimensions are in millimeters unless otherwise indicated)

Projection 32 Maximum Diameter 38 16 Base