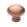

# **Victorian Oval Cabinet Knob**

C114 38-SRG

Heritage Brass Cabinet Knob Oval Design 38mm Satin Rose Gold finish

Material: Finish:

Solid Brass Satin Rose Gold

#### **Available Finishes**

Finish

Matt Black

**Available Sizes** 

32 mm

38 mm

**Product Dimensions** (All dimensions are in millimeters unless otherwise indicated)

Projection 32 Maximum Diameter 38 16 Base