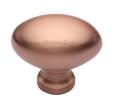

# **Victorian Oval Cabinet Knob**

C114 38-SRG

Heritage Brass Cabinet Knob Oval Design 38mm Satin Rose Gold finish

Material: Finish:

Solid Brass Satin Rose Gold

## Satin Rose Gold

Rose Gold is a traditional alloy used in Jewellery, blending gold with copper to create a delightful rosy red tint. We have replicated a similar appearance by electroplating copper over solid brass. Our Rose Gold finish will add a touch of warmth and luxury to any creation.