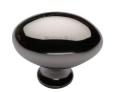

## **Victorian Oval Cabinet Knob**

C114 38-PNF

Heritage Brass Cabinet Knob Oval Design 38mm Polished Nickel finish

Material: Finish:

Solid Brass Polished Nickel Finish