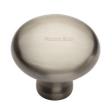

## **Victorian Round Cabinet Knob**

C113 38-SN

Timeless Elegance and Unrivaled Quality

Heritage Brass Cabinet Knob Mushroom Design 38mm Satin Nickel finish

Material: Finish: Solid Brass Satin Nickel