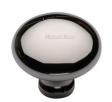

# **Victorian Round Cabinet Knob**

C113 38-PNF

Timeless Elegance and Unrivaled Quality

Heritage Brass Cabinet Knob Mushroom Design 38mm Polished Nickel finish

Material: Finish:

Solid Brass Polished Nickel Finish

### **Polished Nickel Finish**

With its subtle golden hue this is a mellow alternative to polished chrome. The finish is not coated and will oxidise naturally. If not regularly buffed with a soft cloth this finish will subtlety change over time by taking on an aged patina.