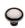

# **Victorian Round Cabinet Knob**

C113 38-PNF

Timeless Elegance and Unrivaled Quality

Heritage Brass Cabinet Knob Mushroom Design 38mm Polished Nickel finish

Material: Finish:

Solid Brass Polished Nickel Finish

## Product Dimensions (All dimensions are in millimeters unless otherwise indicated)

Projection 32 Maximum Diameter 38 Base 16