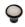

# **Victorian Round Cabinet Knob**

C113 38-PNF

Timeless Elegance and Unrivaled Quality

Heritage Brass Cabinet Knob Mushroom Design 38mm Polished Nickel finish

Material: Finish:

Solid Brass Polished Nickel Finish

## Product Dimensions (All dimensions are in millimeters unless otherwise indicated)

Projection 32 Maximum Diameter 38 Base 16