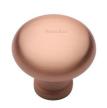

# **Victorian Round Cabinet Knob**

C113 32-SRG

Timeless Elegance and Unrivaled Quality

Heritage Brass Cabinet Knob Mushroom Design 32mm Satin Rose Gold finish

Material: Finish:

Solid Brass Satin Rose Gold