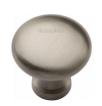

# **Victorian Round Cabinet Knob**

C113 32-SN

Timeless Elegance and Unrivaled Quality

Heritage Brass Cabinet Knob Mushroom Design 32mm Satin Nickel finish

Material: Finish: Solid Brass Satin Nickel