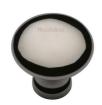

## **Victorian Round Cabinet Knob**

C113 32-PNF

Timeless Elegance and Unrivaled Quality

Heritage Brass Cabinet Knob Mushroom Design 32mm Polished Nickel finish

Material: Finish:

Solid Brass Polished Nickel Finish