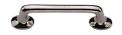

# **Traditional Cabinet Pull Handle**

C0376 96-PNF

Heritage Brass Cabinet Pull Traditional Design 96mm CTC Polished Nickel Finish

Material: Finish:

Solid Brass Polished Nickel Finish

## **Available Finishes**

**Available Sizes** 

96 mm

**Product Dimensions** (All dimensions are in millimeters unless otherwise indicated)

Length127CTC96Projection32Maximum Diameter11

Base 29