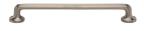

# **Traditional Cabinet Pull Handle**

C0376 203-SN

Heritage Brass Cabinet Pull Traditional Design 203mm Satin Nickel finish

Material:Finish:Solid BrassSatin Nickel