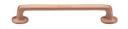

# **Traditional Cabinet Pull Handle**

C0376 152-SRG

Heritage Brass Design Traditional Design 152mm CTC Satin Rose Gold Finish

Material: Finish:

Solid Brass Satin Rose Gold

#### **Available Sizes**

**Product Dimensions** (All dimensions are in millimeters unless otherwise indicated)

181 CTC 152 Projection 32 Maximum Diameter 11 Length

Base 29