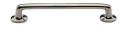

# **Traditional Cabinet Pull Handle**

C0376 152-PNF

Heritage Brass Design Traditional Design 152mm CTC Polished Nickel Finish

Material: Finish:

Solid Brass Polished Nickel Finish

# **Product Dimensions** (All dimensions are in millimeters unless otherwise indicated)

Length181CTC152Projection32Maximum Diameter11