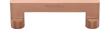

# **Apollo Cabinet Pull Handle**

C0345 96-SRG

Heritage Brass Cabinet Pull Apollo Design 96mm CTC Satin Rose Gold Finish

Material: Finish

Solid Brass Satin Rose Gold

## **Product Dimensions** (All dimensions are in millimeters unless otherwise indicated)

Length 115 Width 9 CTC 96 Projection 35

Maximum Diameter 18