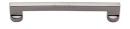

# **Apollo Cabinet Pull Handle**

C0345 160-PNF

Heritage Brass Cabinet Pull Apollo Design 160mm CTC Polished Nickel Finish

Material: Finish:

Solid Brass Polished Nickel Finish

## **Product Dimensions** (All dimensions are in millimeters unless otherwise indicated)

**Length** 179 **Width** 9 **CTC** 160 **Projection** 35

Maximum Diameter 18