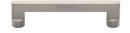

# **Apollo Cabinet Pull Handle**

C0345 128-SN

Heritage Brass Cabinet Pull Apollo Design 128mm CTC Satin Nickel Finish

Material: Finish: Solid Brass Satin Nickel