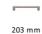

# **Product Dimensions** (All dimensions are in millimeters unless otherwise indicated)

Width Length 147 CTC 128 Projection 35

Maximum Diameter 18