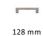

# **Product Dimensions** (All dimensions are in millimeters unless otherwise indicated)

Width Length 147 CTC 128 Projection 35

Maximum Diameter 18