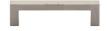

## **Square Metro Cabinet Pull Handle**

C0339 96-SN

Heritage Brass Cabinet Pull Square Metro Design 96mm CTC Satin Nickel Finish

Material: Finish: Solid Brass Satin Nickel

## **Product Dimensions** (All dimensions are in millimeters unless otherwise indicated)

Length 106 Width 10 CTC 96 Projection 30 Base 10