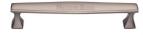

# **Deco Cabinet Pull Handle**

C0334 203-SN

Heritage Brass Cabinet Pull Deco Design 203mm CTC Satin Nickel Finish

Material:Finish:Solid BrassSatin Nickel

# **Product Dimensions** (All dimensions are in millimeters unless otherwise indicated)

 Length
 220
 Width
 25
 CTC
 203
 Projection
 35

 Base
 17

**About the Finish** 

With its honeyed grey tone created by brushed nickel plating on brass, this finish closely matches Stainless Steel but offers a warm and subtle alternative which is popular in traditional and modern décors.