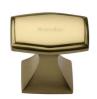

# **Deco Cabinet Knob**

C0333 32-PB

Heritage Brass Cabinet Knob Deco Design 32mm Polished Brass finish

Material: Finish: Solid Brass Polished Brass

### **Polished Brass**

Warm, mellow with a sense of heritage and comfort this highly polished finish is opulent without being flamboyant. Polished Brass coordinates perfectly with traditional décor.