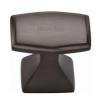

### **Deco Cabinet Knob**

C0333 32-MB

Heritage Brass Cabinet Knob Deco Design 32mm Matt Bronze finish

Material: Finish: Solid Brass Matt Bronze

#### **Matt Bronze**

An aged finish on brass creating a vintage appearance, yet one that also looks outstanding in contemporary schemes. Over a period of time the bronze colour will lighten along any edges and surfaces that are frequently touched and create a naturally aged appearance highlighting frequently touched areas and exposing the brass below.