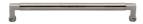

# **Bauhaus Cabinet Pull Handle**

C0312 203-SN

Heritage Brass Cabinet Pull Bauhaus Design 203mm CTC Satin Nickel Finish

Material:Finish:Solid BrassSatin Nickel

# **Product Dimensions** (All dimensions are in millimeters unless otherwise indicated)

 Length
 219
 Width
 16
 CTC
 203
 Projection
 40

 Base
 15