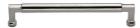

## **Bauhaus Cabinet Pull Handle**

C0312 203-PNF

Heritage Brass Cabinet Pull Bauhaus Design 203mm CTC Polished Nickel Finish

Material: Finish:

Solid Brass Polished Nickel Finish

#### **Product Dimensions** (All dimensions are in millimeters unless otherwise indicated)

 Length
 219
 Width
 16
 CTC
 203
 Projection
 40

 Base
 15