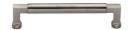

# **Bauhaus Cabinet Pull Handle**

C0312 152-SN

Heritage Brass Cabinet Pull Bauhaus Design 152mm CTC Satin Nickel Finish

Material:Finish:Solid BrassSatin Nickel

### **Product Dimensions** (All dimensions are in millimeters unless otherwise indicated)

 Length
 167
 CTC
 152
 Width
 16
 Projection
 40

 Base
 15