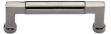

# **Bauhaus Cabinet Pull Handle**

Heritage Brass Cabinet Pull Bauhaus Design 101mm CTC Polished Nickel Finish

Material: Finish:

Solid Brass Polished Nickel Finish

## **Product Dimensions** (All dimensions are in millimeters unless otherwise indicated)

 Length
 117
 Width
 16
 CTC
 101
 Projection
 40

Base 15