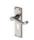

# **Builders' Range Door Handle on Plate**

BUI520-SN

Heritage Brass Door Handle for Bathroom Builders' Range Satin Nickel finish

Material:Finish:Zinc AlloySatin Nickel

Privacy Set

**Product Dimensions** (All dimensions are in millimeters unless otherwise indicated)

Backplate Length 100 Backplate Width 38