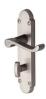

# **Builders' Range Door Handle on Plate**

BUI520-SN

Heritage Brass Door Handle for Bathroom Builders' Range Satin Nickel finish

Material:Finish:Zinc AlloySatin Nickel