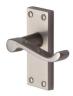

# **Builders' Range Door Handle on Short Plate**

BUI400-SN

Heritage Brass Door Handle Lever Latch Builders' Range Satin Nickel finish

Material:Finish:Solid BrassSatin Nickel

### **Available Functions**

Lever Latch BUI400-SN Privacy Set BUI425-SN

**Product Dimensions** (All dimensions are in millimeters unless otherwise indicated)

Backplate Length 100 Backplate Width 38