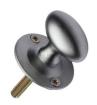

# Thumbturn w/o Bolt for Bathroom or Bedroom Doors

BT5-SC

Heritage Brass Thumbturn w/o Bolt for Bathroom or Bedroom Doors Satin Chrome finish

Material:Finish:Solid BrassSatin Chrome

### **Useful Information**

• Oval turn fitted on inside of door, used with an RB7 Rack Bolt to provide additional door security.