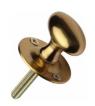

# Thumbturn w/o Bolt for Bathroom or Bedroom Doors

BT5-PB

Heritage Brass Thumbturn w/o Bolt for Bathroom or Bedroom Doors Polished Brass finish

Material:Finish:Solid BrassPolished Brass

#### **Useful Information**

• Oval turn fitted on inside of door, used with an RB7 Rack Bolt to provide additional door security.