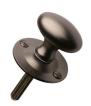

# Thumbturn w/o Bolt for Bathroom or Bedroom Doors

BT5-MB

Heritage Brass Thumbturn w/o Bolt for Bathroom or Bedroom Doors Matt Bronze finish

Material:Finish:Solid BrassMatt Bronze

# **Useful Information**

• Oval turn fitted on inside of door, used with an RB7 Rack Bolt to provide additional door security.