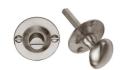

# **Bolt for Privacy in Bathroom or Bedroom Doors**

## BT15-SN

Heritage Brass Bolt for Privacy in Bathroom or Bedroom Doors Satin Nickel finish

Material:Finish:Solid BrassSatin Nickel

### **Useful Information**

- Oval turn with release to be used with a bathroom bolt for privacy on Bathroom & Cloakroom doors.
- Thumbturn & Release is combined with a Lever on Rose or a mortice knob and a Bathroom Bolt for rooms which require Privacy
- Suitable Bathroom Bolt YKBDB3-SN&SC or YKBDB4-SN&SC

### **Box Contains**

- Thumbturn and Emergency Release
- All fixing screws and fasteners

+44 (0)1384 247805 www.doorhardware.co.uk info@doorhardware.co.uk

Property of M Marcus Ltd. ©