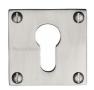

# **Euro Profile Cylinder Escutcheon Square - BAU1558**

BAU1558-SN

Heritage Brass Euro Profile Cylinder Escutcheon Satin Nickel finish

Material:Finish:Solid BrassSatin Nickel