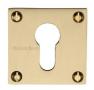

# **Euro Profile Cylinder Escutcheon Square - BAU1558**

BAU1558-SB

Heritage Brass Euro Profile Cylinder Escutcheon Satin Brass finish

Material: Finish: Solid Brass Satin Brass

# **Useful Information**

• These decorative roses are used to cover the Key Hole on Doors with Mortice Lever Locks or DeadLocks