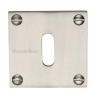

# **Standard Key Escutcheon Square - BAU1556**

BAU1556-SN

Heritage Brass Keyhole Escutcheon Satin Nickel finish

Material:Finish:Solid BrassSatin Nickel