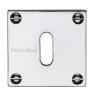

# **Standard Key Escutcheon Square - BAU1556**

BAU1556-PC

Heritage Brass Keyhole Escutcheon Polished Chrome finish

Material: Finish:

Solid Brass Polished Chrome

# **Useful Information**

• These decorative roses are used to cover the Key Hole on Doors with Mortice Lever Locks or DeadLocks