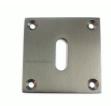

# **Standard Key Escutcheon Square - BAU1556**

BAU1556-MB

Heritage Brass Keyhole Escutcheon Matt Bronze finish

Material:Finish:Solid BrassMatt Bronze

# **Box Contains**

- 1 x Key Escutcheon
- All fixing screws and fasteners

+44 (0)1384 247805 www.doorhardware.co.uk info@doorhardware.co.uk

Property of M Marcus Ltd.  $\hbox{$\mathbb C$}$