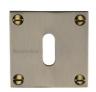

# **Standard Key Escutcheon Square - BAU1556**

BAU1556-AT

Heritage Brass Keyhole Escutcheon Antique finish

Material:Finish:Solid BrassAntique Brass