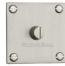

# **Square Bathroom Turn & Release - BAU1555**

## BAU1555-SN

Heritage Brass Thumbturn & Emergency Release for Bathroom & Bedroom Doors Satin Nickel finish

Material:Finish:Solid BrassSatin Nickel

## **Useful Information**

- This Thumbturn and Release is used to operate a Bathroom Lock
- Thumbturn & Release is combined with a Lever on Square Rose and a Bathroom Lock for rooms which require Privacy
- Suitable Bathroom Lock YKBL2N-SN&SC or YKBL3N-SN&SC