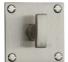

# **Square Bathroom Turn & Release - BAU1555**

## BAU1555-SN

Heritage Brass Thumbturn & Emergency Release for Bathroom & Bedroom Doors Satin Nickel finish

Material:Finish:Solid BrassSatin Nickel

## **Useful Information**

- This Thumbturn and Release is used to operate a Bathroom Lock
- Thumbturn & Release is combined with a Lever on Square Rose and a Bathroom Lock for rooms which require Privacy
- Suitable Bathroom Lock YKBL2N-SN&SC or YKBL3N-SN&SC