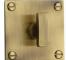

# **Square Bathroom Turn & Release - BAU1555**

BAU1555-AT

Heritage Brass Thumbturn & Emergency Release for Bathroom & Bedroom Doors Antique finish

Material: Finish: Solid Brass **Antique Brass** 

#### **Antique Brass**

With russet hues and a brass undertone, this variation on brass retains a warm and mellow character but adds age and maturity by highlighting the variance of shades making each piece both alluring and unique.