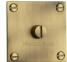

# **Square Bathroom Turn & Release - BAU1555**

BAU1555-AT

Heritage Brass Thumbturn & Emergency Release for Bathroom & Bedroom Doors Antique finish

Material: Finish: Solid Brass **Antique Brass** 

#### **Antique Brass**

With russet hues and a brass undertone, this variation on brass retains a warm and mellow character but adds age and maturity by highlighting the variance of shades making each piece both alluring and unique.