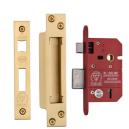

## York British Standard 5 Lever Sashlock 2 1/2"

YKSLBS52N-SB

Steel & Metal Alloys

York British Standard 5 Lever Sashlock 2 1/2" Satin Brass Finish

Material:

Finish:

Satin Brass

## **Useful Information**

- Made from Brass and Steel
- Mortice Sash Lock which provides security on external doors and is often used for back doors where no other lock is fitted.
- This lock has a key operated deadbolt and a handle operated latchbolt to hold the door in the closed position when not locked.
- For new doors you will also need to purchase a Lever Lock Door Handle.

## **Box Contains**

- 1 x BS 5 Lever Sashlock
- 1 set Faceplate and Strikeplate
- All fixing screws and fasteners

+44 (0) 1384 247805 www.doorhardware.co.uk info@doorhardware.co.uk

Property of M Marcus Ltd. ©