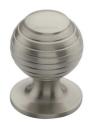

## **Beehive Cabinet Knob**

V976 32-SN

Heritage Brass Cabinet Knob Beehive Design 32mm Satin Nickel finish

Material:Finish:Solid BrassSatin Nickel

#### **Available Sizes**

32 mm

38 mm

**Product Dimensions** (All dimensions are in millimeters unless otherwise indicated)

Projection 43 Maximum Diameter 32 Base 32