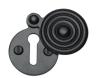

# **Standard Covered Key Escutcheon Reeded - V972**

V972-BKMT

Heritage Brass Covered Keyhole Reeded Matt Black finish

Material:Finish:Solid BrassMatt Black