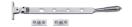

# **Heritage Brass Casement Window Stay Reeded Design**

V892 10-SC

Heritage Brass Casement Window Stay Reeded Design 10" Satin Chrome finish

Material:Finish:Solid BrassSatin Chrome

## **Available Sizes**

12"

10"

**Product Dimensions** (All dimensions are in millimeters unless otherwise indicated)

**Length** 254 **Width** 16