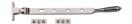

# **Heritage Brass Casement Window Stay Reeded Design**

V892 10-PNF

Heritage Brass Casement Window Stay Reeded Design 10" Polished Nickel Finish

Material: Finish:

Solid Brass Polished Nickel Finish

#### **Available Sizes**

---

12"

10"

Length 254 Width 16

**Product Dimensions** (All dimensions are in millimeters unless otherwise indicated)

### **Box Contains**

- 1 x Casement Stay
- All fixing screws and fasteners

+44 (0)1384 247805 www.doorhardware.co.uk info@doorhardware.co.uk

Property of M Marcus Ltd. ©