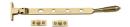

# **Heritage Brass Casement Window Stay Reeded Design**

V892 10-PB

Heritage Brass Casement Window Stay Reeded Design 10" Polished Brass finish

Material:Finish:Solid BrassPolished Brass

## **Available Sizes**

....

12"

10"

**Product Dimensions** (All dimensions are in millimeters unless otherwise indicated)

**Length** 254 **Width** 16