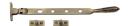

# **Heritage Brass Casement Window Stay Reeded Design**

V892 10-AT

Heritage Brass Casement Window Stay Reeded Design 10" Antique Brass finish

Material:Finish:Solid BrassAntique Brass

### **Available Sizes**

No. 100

12"

10"

**Product Dimensions** (All dimensions are in millimeters unless otherwise indicated)

**Length** 254 **Width** 16

### **Box Contains**

- 1 x Casement Stay
- All fixing screws and fasteners

+44 (0)1384 247805 www.doorhardware.co.uk info@doorhardware.co.uk

Property of M Marcus Ltd. ©