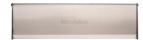

# **Brass Interior Letterflap**

V860 403-SN

Heritage Brass Interior Letterflap 15 3/4" x 4" Satin Nickel finish

Material:Finish:Solid BrassSatin Nickel