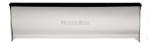

# **Brass Interior Letterflap**

V860 403-PNF

Heritage Brass Interior Letterflap 15 3/4" x 4" Polished Nickel finish

Material: Finish:

Solid Brass Polished Nickel Finish